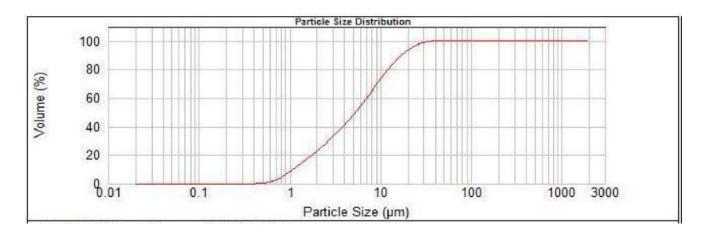

## **SPECIFICATION PRODUCTION DATA**

Fineness:

| Top cut (d97)            | 20 µm  |
|--------------------------|--------|
| Mean particle size (d50) | 4.4 µm |
| Particles under 2µm      | 20%    |

| whiteness         | 95.5%   |
|-------------------|---------|
| Yellowness index  | 1.10%   |
| Moisture ex works | 0.20%   |
| Hardness by Moh's | 3 Moh´s |